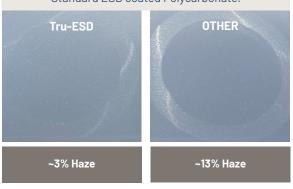

#### TABER TEST/ABRASION RESISTANCE Taber Test results Standard ESD coated Polycarbonate.

Tru-ESD Polycarbonate Sheet MADE WITH TUFFAK PC Tru-ESD Acrylic Sheet - Cell Cast MADE WITH OPTIX® AC Tru-ESD Polycarbonate (Formable) Sheet MADE WITH TUFFAK PC