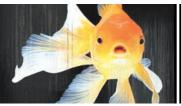

Scratches on Regular Acrylics

Typical Reflections with Regular Acrylics

Enhanced Appearance with TruLife Acrylic