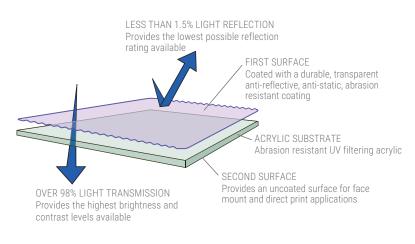

### A Closer Look ...

#### See how TruLife® Standard Acrylic works best for your acrylic applications

**TruLife Standard Acrylic** – Features an anti-reflective first surface/viewing side that is manufactured with a proprietary coating to create a nearly invisible surface, that eliminates distracting reflections and annoying glare associated with other acrylics. Second surface (print/ mount side) is uncoated.