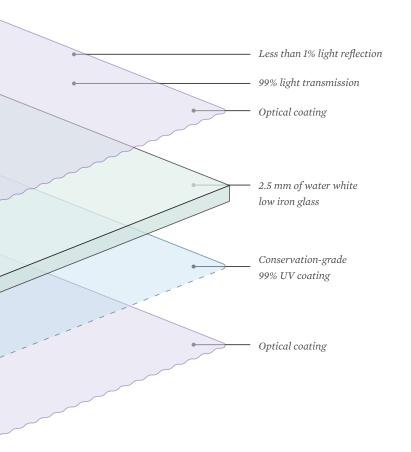

#### Discover the latest offering from Tru Vue: Water White Museum Glass, designed to elevate your framing projects

to new heights. As leaders in the industry, we understand the diverse needs of framers and the importance of clarity and protection in preserving artwork. Water White Museum Glass represents an enhancement to our Anti-Reflective glass lineup, featuring a low iron substrate for unparalleled clarity and a superior coating formulation that ensures long-lasting protection. This 2.5mm conservation-grade glass offers 99% UV protection, perfect for preserving intricate and detailed artwork. The optical coating surpasses industry standards for hardness and rub resistance, while its neutral color ensures true-to-life color representation. Tru Vue Water White Museum Glass is not just a product—it's a testament to our commitment to support and quality in the framing industry.

### **Features**

- Virtually eliminates reflections
- Blocks up to 99% of UV rays
- Water White substrate provides crystal clear color transmission
- Optimal light transmission brightens colors
- Enhanced surface for better durability and easy cleaning
- 2.5mm thick for added strength

UV CONSERVATION GRADE PROTECTION

ANTI-REFLECTIVE